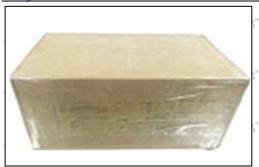

#### **3.7.0445120187 Injector's Packing**

**Domestic express packaging:** Usually wrapped in waterproof scotch tape, such as picture No.2.

International express packaging: Wrapped with waterproof yellow tape After wrapping the black protective film, such as picture No. 3.

Mob/WhatsApp: +86 13410541523 Tel: +8675523215133

Email: ruby@shumatt.com Website: www.shumatt.com

Pic No. 2

Domestic express packaging:

Wrapped with Transparent tape

Pic No. 3
International express packaging:
Wrapped with yellow tape after wrapping
black protective film