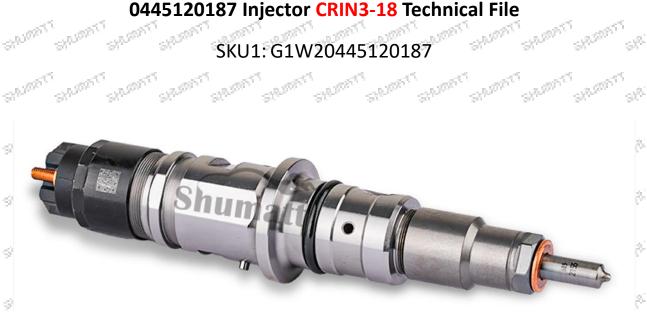

# 0445120187 Injector CRIN3-18 Technical File

## 0445120187 Injector CRIN3-18 Technical File

#### 1.1. 0445120187 Injector's Basic Information

| Title                | China made new high quality diesel injector 0445120187 fuel injector CRIN3-18 |
|----------------------|-------------------------------------------------------------------------------|
| The state of         | STATE |
| SKU                  | G1W20445120187                                                                |
| SKU                  |                                                                               |
| SELFER SELFER SELFER |                                                                               |