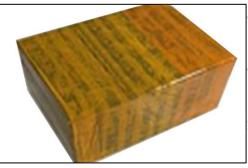

#### **3.7.0445120187 Injector's Packing**

**Domestic express packaging:** Usually wrapped in waterproof scotch tape, such as picture No.2.

International express packaging: Wrapped with waterproof yellow tape After wrapping the black protective film, such as picture No. 3.

Mob/WhatsApp: +86 13410541523 Tel: +8675523215133

Email: ruby@shumatt.com Website: www.shumatt.com

Pic No. 2

Domestic express packaging:

Wrapped with Transparent tape

Pic No. 3
International express packaging:
Wrapped with yellow tape after wrapping
black protective film