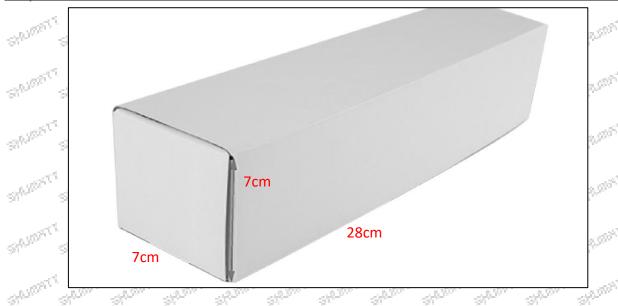

Injector Net Weight: 0.55kg

Gross Weight: 0.6kg

Package Size: 28cm\*7 cm \*7 cm = 1372 cm<sup>3</sup>
Injector Type: Discussion Injector Type: Diesel Common Rail Injector

MOQ: 4 Pieces

#### 1.8.0445120187 Injector's Packing List and Package Size

#### (2) Injector Box Size

Mob/WhatsApp: +86 13410541523 Tel: +8675523215133

© 2022 Shenzhen Shumatt Technology Co., Ltd

Email: ruby@shumatt.com

Website: www.shumatt.com

| No. | Name         | Injector Package Size (cm) |                             |        |                                                                                                                                                                                                                                                                                                                                                                                                                                                                                                                                                                                                                                                                                                                                                                                                                                                                                                                                                                                                                                                                                                                                                                                                                                                                                                                                                                                                                                                                                                                                                                                                                                                                                                                                                                                                                                                                                                                                                                                                                                                                                                                                |      |  |  |
|-----|--------------|----------------------------|-----------------------------|--------|--------------------------------------------------------------------------------------------------------------------------------------------------------------------------------------------------------------------------------------------------------------------------------------------------------------------------------------------------------------------------------------------------------------------------------------------------------------------------------------------------------------------------------------------------------------------------------------------------------------------------------------------------------------------------------------------------------------------------------------------------------------------------------------------------------------------------------------------------------------------------------------------------------------------------------------------------------------------------------------------------------------------------------------------------------------------------------------------------------------------------------------------------------------------------------------------------------------------------------------------------------------------------------------------------------------------------------------------------------------------------------------------------------------------------------------------------------------------------------------------------------------------------------------------------------------------------------------------------------------------------------------------------------------------------------------------------------------------------------------------------------------------------------------------------------------------------------------------------------------------------------------------------------------------------------------------------------------------------------------------------------------------------------------------------------------------------------------------------------------------------------|------|--|--|
| 1   | Injector Box |                            | AND SELECTION OF THE PARTY. | 28*7*7 | A STATE OF THE STA | 2000 |  |  |