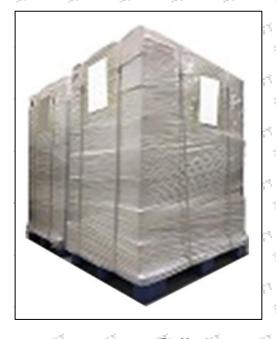

Pallet Shipping: Use fumigation free and recycling trays that meet export requirements, and use white wrapping protective film to wrap and bind with cable ties for the outside, such as picture No. 4, also, the products can be packaged according to customers' requirements.