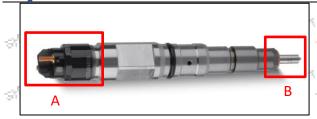

#### 2.1.0445120187 Injector's Part Number Location

1) E.g.: The injector part number see as follows

Mob/WhatsApp: +86 13410541523 Tel: +8675523215133

Email: <u>ruby@shumatt.com</u> Website: <u>www.shumatt.com</u>

|     | No. | Name                                       |
|-----|-----|--------------------------------------------|
| 200 | A   | brand, logo, part number,<br>series number |
| 25  | B   | nozzle part number                         |